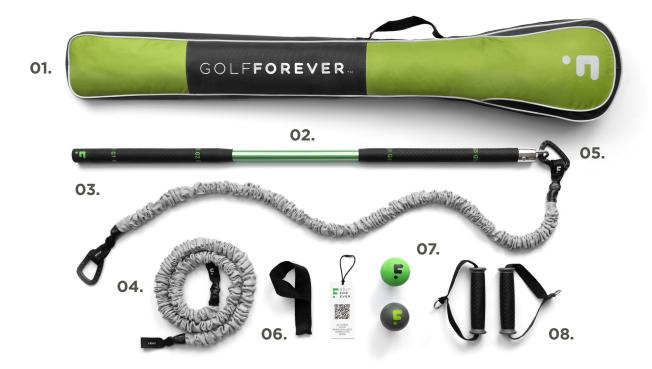

## **PRODUCT INCLUSIONS**

- 01. Premium carrying bag
- 02. Multi-use 44.5-inch training bar
- **03.** Two power grade soft, sweat-resistant 15-inch rubber grips with five specialized training zone demarcations
- 04. Durable, 15-pound, latex training cord with nylon safety sleeve

- **05.** Two easy-to-attach polymer carabiners
- **06.** Universal nylon door anchor
- **07.** Two quick-interchangeable weighted balls for overloaded speed training and warming up
- 08. Interchangeable hand grips